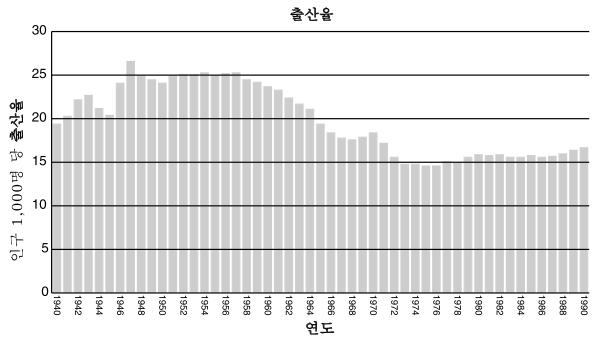

25번 문제는 다음 그래프와 사회학 지식을 바탕으로 답하시오.

- 25 이 그래프에 나와 있는 정보는 어떠한 결론을 가장 잘 뒷받침하는가?
  - (1) 자동차 생산의 수준이 계속 일정했다.
  - (2) 평균에 해당되는 미국인 가족은 자동차가 너무 비싸서 구입할 수 없었다.
  - (3) 1929년까지, 세계 자동차의 대부분은 미국에서 생산되었다.
  - (4) 경제 상태의 변화는 자동차 생산의 변화를 가져왔다.
- 26 미국 금주법의 실패는 어떠한 대중의 인식을 초래했는가?
  - (1) 알코올 음료의 판매가 금지되면 범죄 율이 하락한다.
  - (2) 경제적 번영은 사회적 순응을 고취시킨다.
  - (3) 인기 없는 법은 집행하기 어렵다.
  - (4) 지리적 조건이 법 집행에 영향을 준다.
- 27 뉴딜 정책의 지속적인 효과는, 정부에 대한 다음의 신념중 어느것인가가?
  - (1) 정부는 물품과 용역 생산의 중요한 수단을 소유해야 한다.
  - (2) 정부는 자연적인 시장의 힘이 경제 상태를 결정하도록 허용해야 한다.
  - (3) 정부는 어려운 경제적 시기 동안 연방 예산 의 수지 균형을 유지해야 한다.
  - (4) 정부는 시민의 안녕에 대한 책임을 맡아야한다.