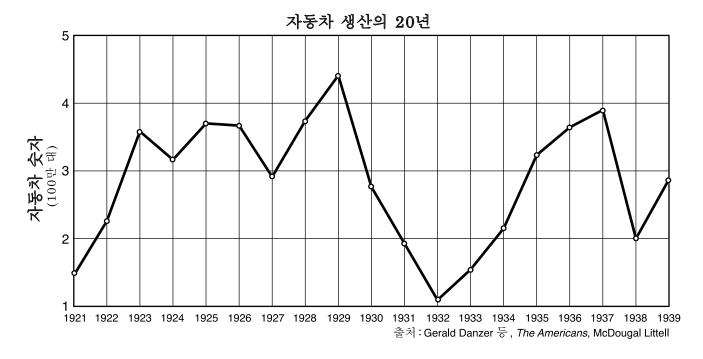

25번 문제는 다음 그래프와 사회학 지식을 바탕으로 답하시오.

- 25 이 그래프에 나와 있는 정보는 어떠한 결론을 가장 잘 뒷받침하는가?
  - (1) 자동차 생산의 수준이 계속 일정했다.
  - (2) 평균에 해당되는 미국인 가족은 자동차가 너무 비싸서 구입할 수 없었다.
  - (3) 1929년까지, 세계 자동차의 대부분은 미국에서 생산되었다.
  - (4) 경제 상태의 변화는 자동차 생산의 변화를 가져왔다.
- 26 미국 금주법의 실패는 어떠한 대중의 인식을 초래했는가?
  - (1) 알코올 음료의 판매가 금지되면 범죄 율이 하락한다.
  - (2) 경제적 번영은 사회적 순응을 고취시킨다.
  - (3) 인기 없는 법은 집행하기 어렵다.
  - (4) 지리적 조건이 법 집행에 영향을 준다.
- 27 뉴딜 정책의 지속적인 효과는, 정부에 대한 다음의 신념중 어느것인가가?
  - (1) 정부는 물품과 용역 생산의 중요한 수단을 소유해야 한다.
  - (2) 정부는 자연적인 시장의 힘이 경제 상태를 결정하도록 허용해야 한다.
  - (3) 정부는 어려운 경제적 시기 동안 연방 예산 의 수지 균형을 유지해야 한다.
  - (4) 정부는 시민의 안녕에 대한 책임을 맡아야한다.