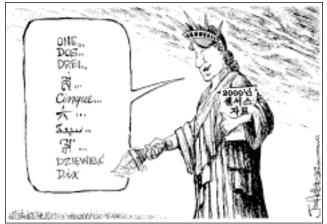

Margaret Chase Smith상원의원,
 미국 상원, 1950년 6월 1일

Smith 상원의원이 이 말을 했을 때, 그녀는 무엇에 반응한 것인가?

- (1) 황화
- (2) 매카시즘
- (3) 아이젠하워 주의
- (4) 진보당 정책

29번과 30번 문제는 다음 시사 만화와 사회학 지식을 바탕으로 답하시오.

출처: PM, 1941년 5월 15일(발췌) 하아! 옮을 염려는 없군.

- 29 이 만화에서 대부분의 "질병"은 무엇을 말하는가?
  - (1) 1930년대의 군사 독재
  - (2) 제2차 세계대전의 연합군
  - (3) 제2차 세계대전 이후 UN으로부터 금지된 국가들
  - (4) 냉전 시대의 공산주의권 국가들
- 30 이 만화에 나타난 상황을 가장 정확히 반영하는 사건은 무엇인가?
  - (1) 대서양 헌장의 조인
  - (2) 1935 1937년의 중립법 통과
  - (3) Franklin D. Roosevelt의 첫 번째 노변 한담
  - (4) 일본에 대한 선전 포고