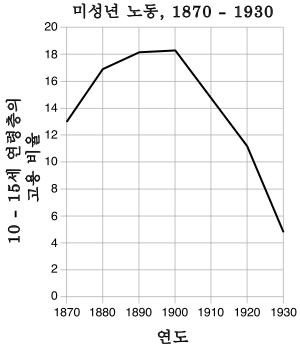

4 이 문서에 근거하여, 주에서 취한 조처가 작업 조건의 개선을 가져온 예 두 가지를 지적하시오. [2]

| (1) |     |
|-----|-----|
|     |     |
|     | 점수  |
| (0) |     |
| (2) |     |
|     | -). |
|     | 점수  |

출처: United States Bureau of the Census (발췌)

5 이 그래프에 근거하면, 1900년과 1920년 사이에 미성년 노동의 사용은 어떻게 변화했는가? [1]

점수

출처: Joseph J. Keppler, Puck, 1889 (발췌)