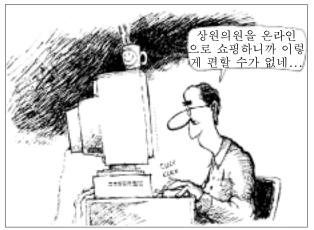

### 문서 6b

...미합중국 상원은 임기가 6년이며 각 주에서 주민에 의해 선출된 두 명의 상원으로 구성되며, 모든 상원의원은 각각 한 표를 행사한다. 각 주의 선거위원들은 주 의회에서 가장 숫자가 많은 부서의 선거위원들에게 요구되는 자격을 갖추어야 한다....

— 수정조항 17조, 1항, 1913

6 수정조항 17조가 위의 시사만화에 나타난 염려를 해결했던 방식 한 가지를 서술하시오. [1]