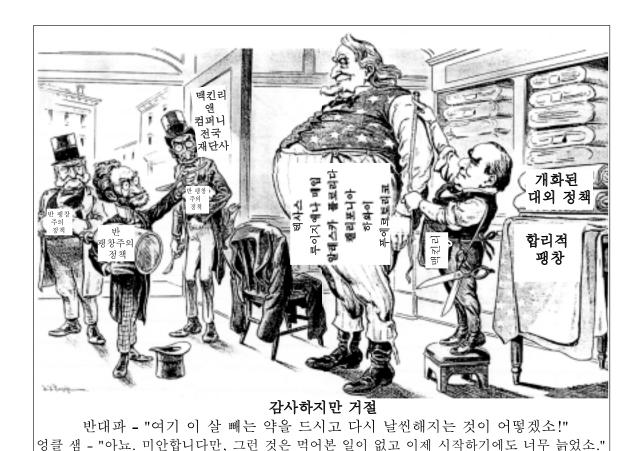

— John F. Kennedy, 취임 연설,1961

- 이 문장에 나타난 사상을 실현하기 위해, Kennedy 대통령은 무엇을 지지했는가?
- (1) 마샬 플랜의 창설
- (2) 평화봉사단의 형성
- (3) 한국에서 미군의 제거
- (4) 동남아시아 조약 기구의 결성

35번 문제는 다음의 시사 만화와 사회학 지식을 바탕으로 답하시오.

출처: J. S. Pugh, Puck, 1900년 9월 5일 (발췌)

35 이 만화의 주요 사안은 어떠한 대외 정책인가?

- (1) 봉쇄주의
- (2) 제국주의

- (3) 국제주의
- (4) 중립주의
- 36 경찰이 초청이나 영장 없이 어떤 개인의 집에 들어가서, 그 개인에 불리하게 사용될 증거를 취득했다.

이러한 증거가 법정에서 허용되지 않는다는 판결을 내리는데 사용될 수 있는 대법원 결정 은 무엇인가?

- (1) Baker 대 Carr
- (2) Gideon 대 Wainwright
- (3) Mapp 대 Ohio
- (4) Roe 대 Wade