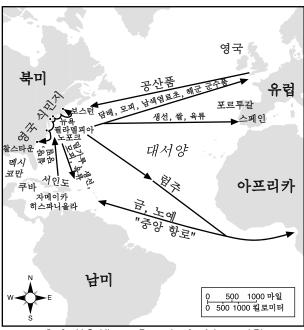

출처 : U.S. History: Preparing for Advanced Placement Examination, AMSCO(발췌)

- 2 이 지도에 가장 알맞은 제목은 무엇인가?
  - (1) 영국의 아메리카 지배
  - (2) 식민지 무역 통로
  - (3) 신세계의 스페인 식민지
  - (4) 1750년대 미국

3번 문제는 다음 인용문과 사회학 지식을 바탕으로 답하시오.