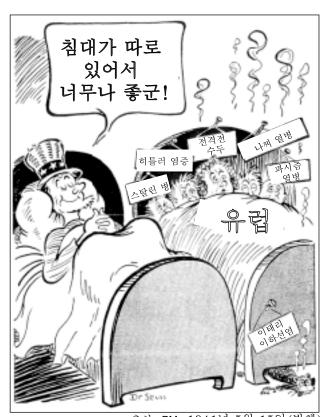

Margaret Chase Smith상원의원,
 미국 상원, 1950년 6월 1일

Smith 상원의원이 이 말을 했을 때, 그녀는 무엇에 반응한 것인가?

- (1) 황화
- (2) 매카시즘
- (3) 아이젠하워 주의
- (4) 진보당 정책

29번과 30번 문제는 다음 시사 만화와 사회학 지식을 바탕으로 답하시오.

출처: PM, 1941년 5월 15일(발췌) 하아! 옮을 염려는 없군.

- 29 이 만화에서 대부분의 "질병"은 무엇을 말하는가?
  - (1) 1930년대의 군사 독재
  - (2) 제2차 세계대전의 연합군
  - (3) 제2차 세계대전 이후 UN으로부터 금지된 국가들
  - (4) 냉전 시대의 공산주의권 국가들
- 30 이 만화에 나타난 상황을 가장 정확히 반영하는 사건은 무엇인가?
  - (1) 대서양 헌장의 조인
  - (2) 1935 1937년의 중립법 통과
  - (3) Franklin D. Roosevelt의 첫 번째 노변 한담
  - (4) 일본에 대한 선전 포고