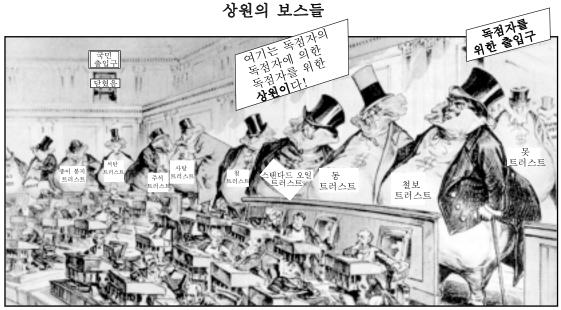

### 문서 6b

...미합중국 상원은 임기가 6년이며 각 주에서 주민에 의해 선출된 두 명의 상원으로 구성되며, 모든 상원의원은 각각 한 표를 행사한다. 각 주의 선거위원들은 주 의회에서 가장 숫자가 많은 부서의 선거위원들에게 요구되는 자격을 갖추어야 한다....

— 수정조항 17조, 1항, 1913

6 수정조항 17조가 위의 시사만화에 나타난 염려를 해결했던 방식 한 가지를 서술하시오. [1]