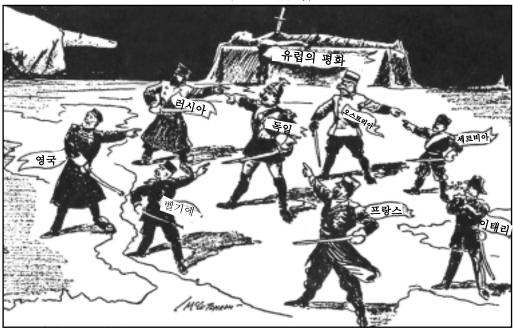

26번 문제는 다음 그림과 사회학 지식을 바탕으로 답하시오.

출처: Sue A. Kime 등, World Studies: Global Issues & Assessments, N & N Publishing Co. (발췌)

- 26 위 그림에 나타난 모든 요소들은 독일의 무엇에 기여했는가?
  - (1) 상호 의존성
     (3) 제국주의
  - (2) 통일

(3) 제국가 -(4) 무관심