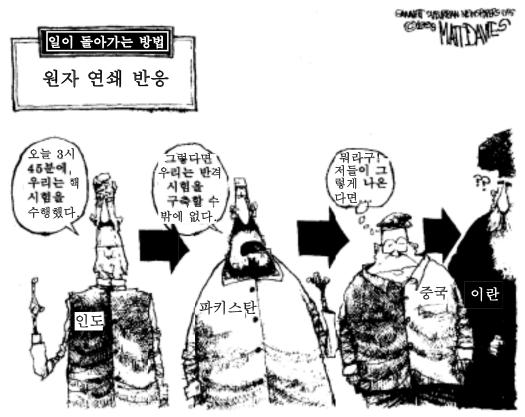

44 12 동판법, 유스티니아누스 법 및 영국의 권 리장전은 모두 어떠한 사안을 다뤘다는 점에 서 유사한가?
(1) 사회적 기동성
(2) 경제 개발
(3) 개인과 국가
(4) 종교의 중요성 45번 문제는 다음 만화와 사회학 지식을 바탕으로 답하시오.

출처: Matt Davies, Gannett Suburban Newspapers, United Press Syndicate

- 45 이 만화의 핵심을 가장 잘 설명한 것은 무엇인가?
  - (1) 핵 확산은 모든 사회에서 발생한다.
  - (2) 한 국가의 행동은 흔히 다른 국가에도 영향을 미친다.
  - (3) 핵 기술은 세계의 초강대국으로 제한되어야 한다.
  - (4) 대다수의 정부들은 인도의 핵 시험에 대해 비판적이다.
- 46 다음의 부분적인 내용들을 가장 잘 종합하는 제목은 무엇인가?