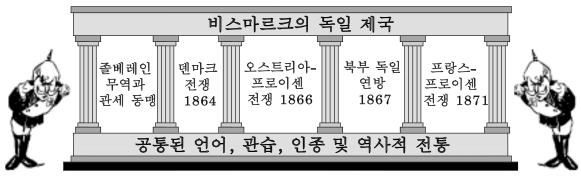

26번 문제는 다음 그림과 사회학 지식을 바탕으로 답하시오.

출처: Sue A. Kime 등, World Studies: Global Issues & Assessments, N & N Publishing Co. (발췌)

- 26 위 그림에 나타난 모든 요소들은 독일의 무엇에 기여했는가?
  - (1) 상호 의존성
     (3) 제국주의
  - (2) 통일

(3) 제국가 -(4) 무관심