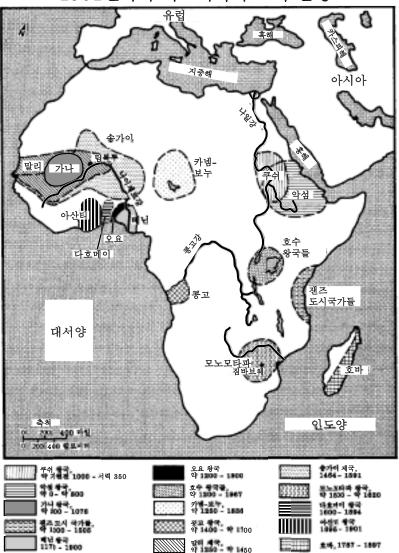

젱허(Zheng He)의 탐험

출처 : Elizabeth Ellis 및 Anthony Esler, World History: Connections to Today, Prentice Hall (발췌)

- 21 이 지도가 가장 잘 뒷받침하는 결론은 무엇인가?
  - (1) 1405년 중국 동부의 도시들은 페르시아 제국과 방대한 접촉을 가졌다.
  - (2) 중국의 육상 무역의 팽창은 강과 산에 의해 방해를 받았다.
  - (3) 1405년 1422년 사이 중국인들은 다른 문화권의 사람들과 접촉을 가졌다.
  - (4) 명 제국의 통치자 하에서 중국은 외부 접촉으로부터 고립되었다.

26번 문제는 다음 그림과 사회학 지식을 바탕으로 답하시오.

출처: Sue A. Kime 등, World Studies: Global Issues & Assessments, N & N Publishing Co. (발췌)

- 26 위 그림에 나타난 모든 요소들은 독일의 무엇에 기여했는가?
  - (1) 상호 의존성
     (3) 제국주의
  - (2) 통일

(3) 제국가 -(4) 무관심