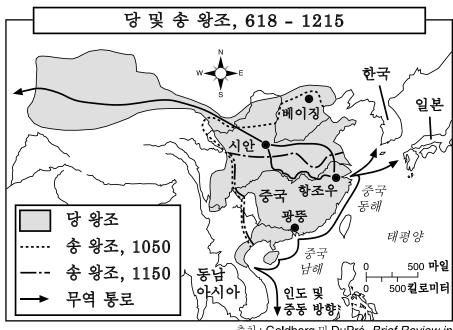

16번 질문은 다음 지도와 사회학 지식을 바탕으로 답하시오.

출처 : Goldberg 및 DuPré, *Brief Review in* Global History and Geography, Prentice Hall (발췌)

- 16 위의 지도에 의하면, 다음 중 당과 송 왕조에 관한 정확한 결론은 무엇인가?
  - (1) 대부분의 무역 통로는 베이징에서 시작되었다.
  - (2) 중국의 육상 무역 통로는 중국과 일본을 연결했다.
  - (3) 두 왕조의 통치 하에 있던 지역들은 변화하지 않았다.
  - (4) 중국은 다른 국가와 지역들과 활발하게 교역했다.
- 17 영국에서의 마그나 카르타, 청교도 혁명, 명 예 혁명 및 영국의 권리 선언은 무엇의 발전 을 가져왔는가?
  - (1) 독재
  - (2) 절대 군주주의
  - (3) 신권정치
  - (4) 제한 군주주의
- 18 아즈텍, 마야 및 잉카의 농업 체계에 대한 연구를 통하여, 이 문명들의 어떤 점을 알 수 있는가?
  - (1) 기계화된 농업 기술에 의존했다.
  - (2) 서로간의 식량 교역이 활발했다.
  - (3) 독창적인 경작 기법으로 환경에 적응했다.
  - (4) 단일 작물 경제에 의존했다.

- 19 1600년대 유럽의 많은 군주들이 절대 권력을 가져야 한다는 입장을 고수한 이유는 무엇인가?
  - (1) 서반구의 위협으로부터 국가를 방어할 필요가 있었다.
  - (2) 모든 국민은 좋은 통치자에 대한 권리가 있다고 생각했다.
  - (3) 신으로부터 통치할 권력을 받았다.
  - (4) 공산주의가 우월한 정치 체제라고 생각했다.
- 20 태양 중심설, 귀납적 추리 및 데카르트의 업적은 모두 어떠한 혁명과 연관이 있는가?
  - (1) 신석기
- (3) 녹색