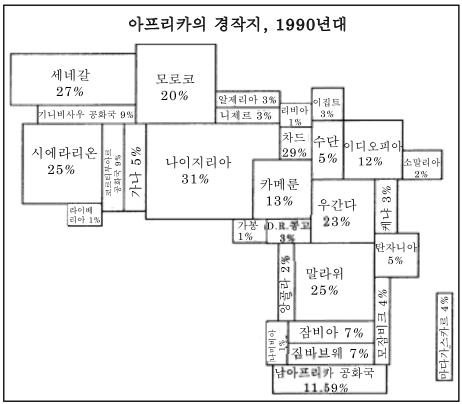

39번 문제는 다음의 도표와 사회학 지식을 바탕으로 답하시오.

출처: The 1998 Information Please Almanac, Houghton Mifflin (발췌)

- 39 위 도표의 정보에 의하면, 1990년대 아프리카의 경작지에 관한 올바른 결론은 무엇인가?
  - (1) 아프리카에서 경작지의 분포는 동등하지 않다.
  - (2) 아프리카 경작지의 대부분은 남아프리카에 위치한다.
  - (3) 아프리카의 경작지는 1990년대에 증가했다.
  - (4) 탄자니아의 경작지 비율이 세네갈 보다 더 높다.
- 40 산림 벌채, 산성 비 및 온실 효과는 무엇에 대 한 필요를 지적하는, 중대한 세계적 문제인가?
  - (1) 공해와 환경 파괴의 감소를 위한 국가간 의 협력
  - (2) 개발도상 국가에서 대중 교통 체계의 발전
  - (3) 전세계 원유 생산의 증가
  - (4) 세계 일부 지역에서의 작물의 감소

### 주제형 에세이 문제

설명: 서론과 아래의 과제를 다루는 서너 개의 문단 및 결론을 포함시켜 구성이 잘 된 에세이를 작성하시오.