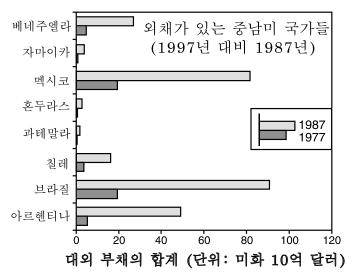

출처: World Bank Development Report, 1979 및 World Bank Development Report, 1989 (발췌)

- 42 이 그래프가 보여주는 정보에 의하면, 1977 년부터 1987년까지 10년 동안, 미화 액수로 서 대외 부채가 가장 많이 늘어난 중남미 국 가는 어디인가?
  - (1) 브라질
- (3) 멕시코
- (2) 아르헨티나
- (4) 베네주엘라
- 43 *가내 공업, 중상주의, 길드* 및 *방임주의의* 용어들은 무엇과 가장 깊은 연관이 있는가?
  - (1) 정치 체제
- (3) 경제 체제
- (2) 사회 체제
- (4) 신앙 체제
- 44 19세기에 있었던 일본의 메이지 유신 그리고 독일의 통일 이후, 두 국가는 어떻게 되었는 가?
  - (1) 군사적 생산을 경험하고 군사력이 강화되었다.
  - (2) 주변 국가들과의 긴장이 감소했다.
  - (3) 정부의 구조 조정을 통하여 국민이 선출한 군주를 포함시켰다.
  - (4) 산업화와 무역에 대한 의존도가 감소했다.