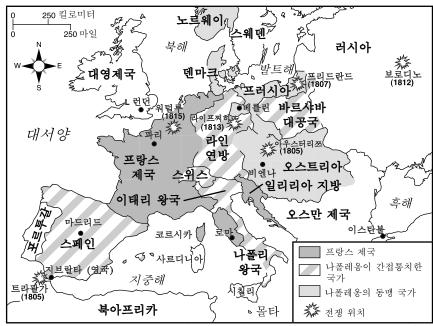

## 나폴레옹 제국, 1812

출처: Peiser 및 Serber, Our World, AMSCO (발췌)

7 이 지도에 근거하여, 유럽에서 나폴레옹의 정복에 따른 정치적 영향 한 가지를 서술하시오. [1]

점수

...[나폴레옹] 법전이 제국보다 오래 지속되지 못한, 홀란드, 독일, 스위스, 이태리, 일리라아와 같은 곳에서도, 그것은 그 지역의 민법에 강한 영향을 주었다. 법전의 폐지는 일부 국가에서 너무나 커다란 혼돈과 혼란을 초래했기 때문에, 다시 복원되었다. 예를 들어, 이태리 반도의 경우, 두 시칠리정부는 1812년에, 파르마, 모데나, 사르디니아는 그 후에나폴레옹 법전에서 유래한 법을 채택하였다. 1864년에 채택된 이태리 왕국의 법 또한 그원천은 나폴레옹 법전에 두고 있다. 1815년에서 1830년 사이에 네덜란드 왕국에 통합된벨기에 인들은 나폴레옹 법전을 위하여 너무나 강력히 투쟁하여, 그 후 1838년 분리된 홀란드에서는 나폴레옹 법전에 기반하는 법을 채택했다.

나폴레옹 법전은 이를 채택하지 않은 정부에게까지도 강한 인상을 남겨, 19세기는 법전 편찬에 있어서 중대한 한 세기가 되었다. 위에 언급한 국가 외에도, 오스트리아, 포르투갈, 스페인, 독일 및 터키 모두 민법을 채택했다. 그러나 나폴레옹 법전은 관습법에 반하여, 민법의 세계에서 쉽사리 우위를 차지하였다....

이 법전은, 프랑스가 과거를 외면하도록 도운 나폴레옹의 업적에 크게 기여했다. 이 법전은 개인과 계약의 자유(어떠한 직업에라도 종사할 수 있는 자유 포함), 모든 프랑스인의평등 그리고 교회[종교]의 통제로부터 자유로운 민권 사회에 대한 사상을 확립시켰다. 진정한 최초의 현대 법률로서, 나폴레옹 법전은 현대 역사에서 처음으로 모든 시민에게 차별없이 적용되는 통일된 법률 체제를 국가에 제공하였다. 더욱이, 이 법전은 법의 획일성을제공함으로써, 혁명에 의해 부양된 국가적 통일을 촉진했다. 이 법전의 조망 전체는 중산계급의 상승에 대한 더욱 강력한 충동을 제공했다. 컨벤션과 집정부 하에서 위협을 받은가족의 붕괴가 첨예하게 중단되었으며, 가족은 또 다시 가장 중요한 사회적 제도가 되었다