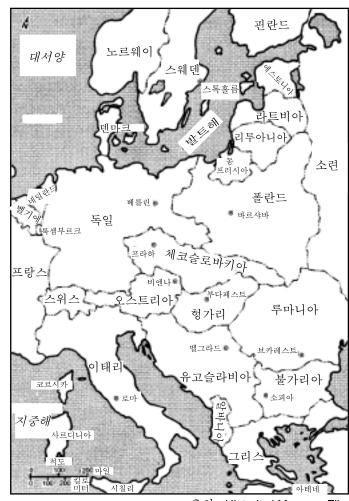

45번 문제는 다음 지도와 사회학 지식을 바탕 으로 답하시오.

출처 : Historical Maps on File, Martin Greenwald Associates (발췌)

- 45 이 지도에 가장 알맞은 제목은 무엇이 되겠는가?
  - (1) 세계대전 사이의 유럽
  - (2) 오늘날의 유럽
  - (3) 나폴레옹 하의 유럽
  - (4) 르네상스 기간의 유럽
- 46 러시아 역사에 있어서 알렉산더 2세, 캐더린 여제, 보리스 옐친이 수행한 유사한 역할이란 무엇인가?
  - (1) 공산주의 혁명을 이끌었다.
  - (2) 개혁을 고취시켰다.
  - (3) 스탈린주의자 숙청의 대상이었다.
  - (4) 영역의 팽창을 지지했다.