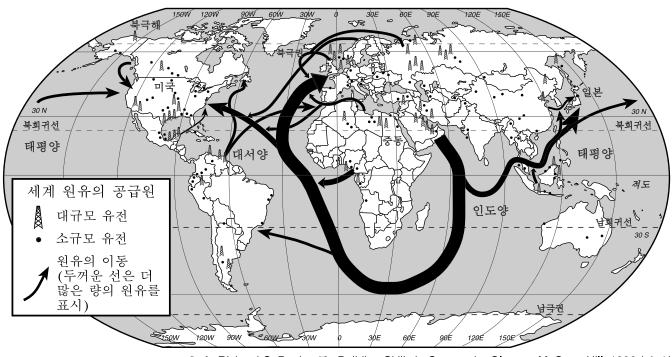

47번과 48번 문제는 다음 지도와 사회학 지식을 바탕으로 답하시오.

출처 : Richard G. Boehm 등, *Building Skills in Geography*, Glencoe McGraw-Hill, 1996 (발췌)

- 47 다음 중 위의 지도에 나와 있는 정보가 뒷받침 : 48 이 지도가 가장 잘 보여주는 개념은 무엇 하는 결론은 무엇인가?
  - (1) 러시아는 원유 수입에 크게 의존한다.
  - (2) 미국은 원유를 거의 또는 전혀 수출하지 않는다.
  - (3) 남미는 아프리카보다 더 많은 원유를 수 출하다.
  - (4) 중동에서 생산되는 원유의 대부분은 일본 으로 간다.
- 인가?
  - (1) 동화
  - (2) 보호주의
  - (3) 상호의존
  - (4) 제국주의