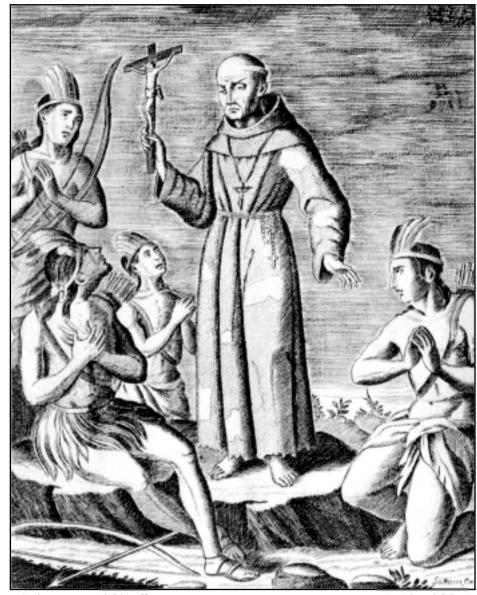

## 스페인 신부가 멕시코의 인디언들에게 전도하는 모습을 보여주는 1737년의 판화

출처 : Espinosa Isidro, "Engraving of Father Margil," El Peregrino Septentrional Atlante: Delineado en la Exemplarissima Vida del Venerable Padre F. Antonio Margil de Jesus, 1737\*

4 이 판화에 나타난 내용을 근거하여, 스페인 사람들이 멕시코 원주민의 삶에 끼친 영향 **한** 가지를 서술하시오. [1]

Score

<sup>\*</sup>East Texas Research Center에 위치, Stephen F. Austin State University, Nacogdoches, Texas and through Texas Tides, http://tidessfasu.edu(발췌)