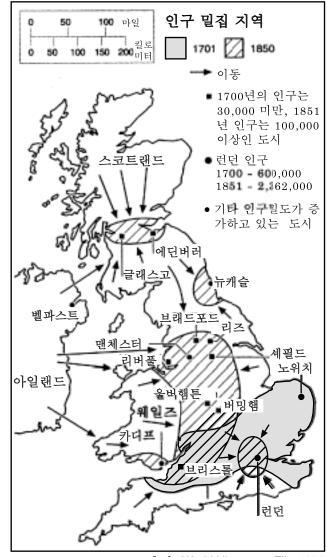

24번 문제는 다음 지도와 사회학 지식을 바탕으로 답하시오.

출처: World History on File, 1999

- 24 다음 중 1701년과 1850년 사이에 대영제국 의 인구에 관한 결론을 가장 잘 뒷받침하는 것은?
  - (1) 정치적 불안정은 지방 인구의 도시로 이주를 초래했다.
  - (2) 많은 사람들이 런던 지역에서 리버풀과 버 밍핶 주위의 지역으로 이주했다.
  - (3) 대부분 도심 지역의 크기가 감소했다.
  - (4) 일부 도시와 소도시의 인구가 극적으로 증가했다.